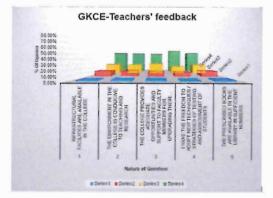

#### **Tabular Analysis of Teachers' Feedback Response**

| Question<br>no. | Nature of Question                                                                                                                      | Opinions | of Answe         | er in Percent | age               | Scale of<br>Opinion          | % Of<br>Opinion |
|-----------------|-----------------------------------------------------------------------------------------------------------------------------------------|----------|------------------|---------------|-------------------|------------------------------|-----------------|
|                 |                                                                                                                                         | Disagree | Satisfa<br>ctory | Agree         | Strongly<br>Agree |                              |                 |
| 1               | Infrastructural facilities are available in the college                                                                                 | 1.1%     | 11.5%            | 25.3%         | 62.1%             | Strongly<br>agree &<br>agree | 87.4%           |
| 2               | The environment in the<br>College is conducive to<br>teaching and research                                                              | 2.4%     | 12.6%            | 24.1%         | 60.9%             | Strongly<br>agree &<br>agree | 85%             |
| 3               | The college provides<br>adequate opportunities<br>and support to faculty<br>members for upgrading<br>their skills and<br>qualifications | 2.3%     | 10.3%            | 27.6%         | 59.8%             | Strongly<br>agree &<br>agree | 87.4%           |
| 4               | I have the freedom to<br>adopt new techniques /<br>strategies of testing and<br>assessment of students                                  | 1.2%     | 9.2%             | 19.5%         | 70.1%             | Strongly<br>agree &<br>agree | 89.6%           |
| 5               | The prescribed books are<br>available in the Library in<br>Sufficient numbers                                                           | 1.9%     | 11.9%            | 24.1%         | 62.1%             | Strongly<br>agree &<br>agree | 86.2%           |

## Graphical Analysis of Teachers' Feedback response

Infrastructural facilities are available in the college 87 генр

Disagrati
Satisfactory
Agree
Strongly Agree

The environment in the College Is conducive to teaching and research 87 respunses