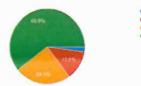

#### Tabular Analysis of Alumni Feedback Response

| Question | Nature of Question                               | Opinions  | of Answer in Per | centage   |           | Scale of  |         |
|----------|--------------------------------------------------|-----------|------------------|-----------|-----------|-----------|---------|
| no.      |                                                  |           |                  |           |           | Opinion   | % Of    |
|          |                                                  |           |                  |           | 1         |           | Opinion |
|          |                                                  | unsatisfi | Neutral          | Satisfied | Highly    |           |         |
|          |                                                  | ed        |                  |           | satisfied |           |         |
| 1        | Relevance of content of                          | 2.3%      | 14.3%            | 49.2%     | 30.2%     | Satisfied | 79.4%   |
|          | curriculum with current                          |           |                  |           |           | & highly  |         |
|          | job/ Occupation                                  |           |                  |           |           | Satisfied |         |
| 2        | Infrastructure, lab and                          | 4.8%      | 11.1%            | 61.9%     | 22.2%     | Satisfied | 84.1%   |
|          | library facilities available                     |           |                  |           |           | & highly  |         |
|          | in the college                                   |           |                  |           |           | Satisfied |         |
| 3        |                                                  | 2.4%      | 4%               | 33.3%     | 60.3%     | highly    | 93.6%   |
|          |                                                  |           |                  |           |           | Satisfied |         |
|          | Student teacher                                  |           |                  |           |           | &         |         |
|          | interaction                                      |           |                  |           |           | Satisfied |         |
| 4        |                                                  | 2.5%      | 9.7%             | 58.7%     | 30.2%     | Satisfied | 88.9%   |
|          | Teaching faculties                               |           |                  |           |           | & highly  |         |
|          | available in the college                         |           |                  |           |           | Satisfied |         |
| 5        | Involvement of teachers in                       | 3.3%      | 4%               | 46%       | 46.7%     | Satisfied | 92.7%   |
|          | college activities for                           |           |                  |           |           | & highly  |         |
|          | teaching                                         |           |                  |           |           | Satisfied |         |
| 6        | Satisfaction with the                            | 4.7%      | 12.7%            | 55.6%     | 27%       | Satisfied | 82.6%   |
|          | overall facilities available                     |           |                  |           |           | & highly  |         |
|          | as per curriculum:<br>provided to you by college |           |                  |           |           | Satisfied |         |

#### Graphical Analysis of Alumni Feedback response

T