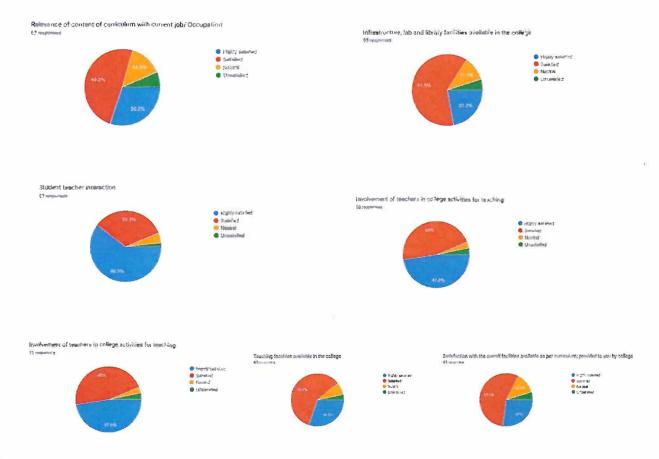

#### Tabular Analysis of Alumni Feedback Response

| Question | Nature of Question                               | Opinions  | of Answer in Per | centage   |           | Scale of  |         |
|----------|--------------------------------------------------|-----------|------------------|-----------|-----------|-----------|---------|
| no.      |                                                  |           |                  |           |           | Opinion   | % Of    |
|          |                                                  |           |                  |           | 1         |           | Opinion |
|          |                                                  | unsatisfi | Neutral          | Satisfied | Highly    |           |         |
|          |                                                  | ed        |                  |           | satisfied |           |         |
| 1        | Relevance of content of                          | 2.3%      | 14.3%            | 49.2%     | 30.2%     | Satisfied | 79.4%   |
|          | curriculum with current                          |           |                  |           |           | & highly  |         |
|          | job/ Occupation                                  |           |                  |           |           | Satisfied |         |
| 2        | Infrastructure, lab and                          | 4.8%      | 11.1%            | 61.9%     | 22.2%     | Satisfied | 84.1%   |
|          | library facilities available                     |           |                  |           |           | & highly  |         |
|          | in the college                                   |           |                  |           |           | Satisfied |         |
| 3        |                                                  | 2.4%      | 4%               | 33.3%     | 60.3%     | highly    | 93.6%   |
|          |                                                  |           |                  |           |           | Satisfied |         |
|          | Student teacher                                  |           |                  |           |           | &         |         |
|          | interaction                                      |           |                  |           |           | Satisfied |         |
| 4        |                                                  | 2.5%      | 9.7%             | 58.7%     | 30.2%     | Satisfied | 88.9%   |
|          | Teaching faculties                               |           |                  |           |           | & highly  |         |
|          | available in the college                         |           |                  |           |           | Satisfied |         |
| 5        | Involvement of teachers in                       | 3.3%      | 4%               | 46%       | 46.7%     | Satisfied | 92.7%   |
|          | college activities for                           |           |                  |           |           | & highly  |         |
|          | teaching                                         |           |                  |           |           | Satisfied |         |
| 6        | Satisfaction with the                            | 4.7%      | 12.7%            | 55.6%     | 27%       | Satisfied | 82.6%   |
|          | overall facilities available                     |           |                  |           |           | & highly  |         |
|          | as per curriculum:<br>provided to you by college |           |                  |           |           | Satisfied |         |