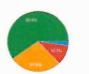

#### Tabular Analysis of Alumni Feedback Response

| Question | Nature of Question                               | Opinions  | of Answer in Per | centage   |           | Scale of  |         |
|----------|--------------------------------------------------|-----------|------------------|-----------|-----------|-----------|---------|
| no.      |                                                  |           |                  |           |           | Opinion   | % Of    |
|          |                                                  |           |                  |           | 1         |           | Opinion |
|          |                                                  | unsatisfi | Neutral          | Satisfied | Highly    |           |         |
|          |                                                  | ed        |                  |           | satisfied |           |         |
| 1        | Relevance of content of                          | 2.3%      | 14.3%            | 49.2%     | 30.2%     | Satisfied | 79.4%   |
|          | curriculum with current                          |           |                  |           |           | & highly  |         |
|          | job/ Occupation                                  |           |                  |           |           | Satisfied |         |
| 2        | Infrastructure, lab and                          | 4.8%      | 11.1%            | 61.9%     | 22.2%     | Satisfied | 84.1%   |
|          | library facilities available                     |           |                  |           |           | & highly  |         |
|          | in the college                                   |           |                  |           |           | Satisfied |         |
| 3        |                                                  | 2.4%      | 4%               | 33.3%     | 60.3%     | highly    | 93.6%   |
|          |                                                  |           |                  |           |           | Satisfied |         |
|          | Student teacher                                  |           |                  |           |           | &         |         |
|          | interaction                                      |           |                  |           |           | Satisfied |         |
| 4        |                                                  | 2.5%      | 9.7%             | 58.7%     | 30.2%     | Satisfied | 88.9%   |
|          | Teaching faculties                               |           |                  |           |           | & highly  |         |
|          | available in the college                         |           |                  |           |           | Satisfied |         |
| 5        | Involvement of teachers in                       | 3.3%      | 4%               | 46%       | 46.7%     | Satisfied | 92.7%   |
|          | college activities for                           |           |                  |           |           | & highly  |         |
|          | teaching                                         |           |                  |           |           | Satisfied |         |
| 6        | Satisfaction with the                            | 4.7%      | 12.7%            | 55.6%     | 27%       | Satisfied | 82.6%   |
|          | overall facilities available                     |           |                  |           |           | & highly  |         |
|          | as per curriculum:<br>provided to you by college |           |                  |           |           | Satisfied |         |

#### Graphical Analysis of Alumni Feedback response

T