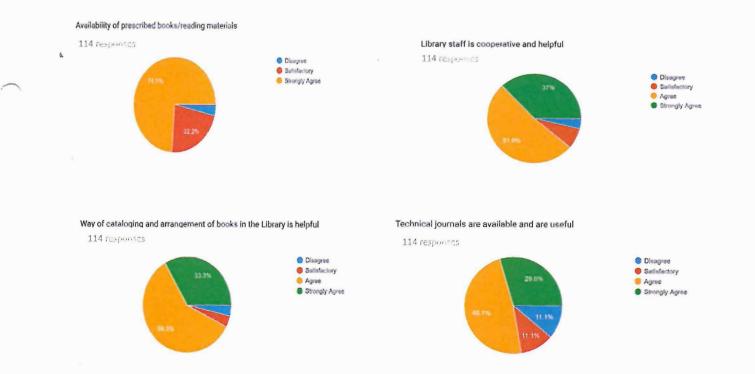

#### Tabular Analysis of Student's Feedback for Infrastructure

| Question<br>no. | Nature of Question                                                             | Opinions | of Answer in P | ercentag | ge.               | Scale of<br>Opinion                 | % Of<br>Opinion |
|-----------------|--------------------------------------------------------------------------------|----------|----------------|----------|-------------------|-------------------------------------|-----------------|
|                 |                                                                                | Disagree | Satisfactory   | Agree    | Strongly<br>Agree |                                     |                 |
| 1               | Availability of<br>prescribed<br>books/reading<br>materials                    | 1.7%     | 22.2%          | 2%       | 74.1%             | Strongly<br>agree &<br>Satisfactory | 96.3%           |
| 2               | Library staff is<br>cooperative and<br>helpful                                 | 1.8%     | 9.3%           | 51.9%    | 37%               | Strongly<br>agree &<br>agree        | 88.9%           |
| 3               | Way of cataloguing<br>and arrangement of<br>books in the library is<br>helpful | 0.9%     | 6.5%           | 59.3%    | 33.3%             | Strongly<br>agree &<br>agree        | 92.6%           |
| 4               | Telugu & English<br>Newspapers are<br>available in the<br>library              | 29.6%    | 0.1%           | 44.4%    | 25.9%             | Strongly<br>agree &<br>agree        | 70.3%           |
| 5               | Technical journals<br>are available and are<br>useful                          | 11.1%    | 11.1%          | 48.1%    | 29.6%             | Strongly<br>agree &<br>agree        | 77.7%           |
| 6               | Toilets/washrooms<br>are hygienic and<br>properly maintained                   | 18.5%    | 0.1%           | 48.1%    | 33.3%             | Strongly<br>agree &<br>agree        | 81.4%           |
| 7               | Classrooms are<br>clean and well<br>maintained                                 | 11.1%    | 3.7%           | 33.3%    | 51.9%             | Strongly<br>agree &<br>agree        | 85.2%           |
| 8               | Availability of clean<br>drinking water in<br>college                          | 7.4%     | 0.1%           | 44.4%    | 48.1%             | Strongly<br>agree &<br>agree        | 92.5%           |

#### Graphical Analysis of Student's Feedback for Infrastructure