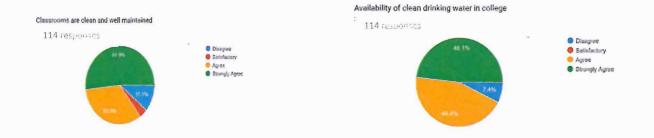

#### Tabular Analysis of Student's Feedback for Infrastructure

| Question<br>no. | Nature of Question                                                             | Opinions | of Answer in P | ercentag | ge.               | Scale of<br>Opinion                 | % Of<br>Opinion |
|-----------------|--------------------------------------------------------------------------------|----------|----------------|----------|-------------------|-------------------------------------|-----------------|
|                 |                                                                                | Disagree | Satisfactory   | Agree    | Strongly<br>Agree |                                     |                 |
| 1               | Availability of<br>prescribed<br>books/reading<br>materials                    | 1.7%     | 22.2%          | 2%       | 74.1%             | Strongly<br>agree &<br>Satisfactory | 96.3%           |
| 2               | Library staff is<br>cooperative and<br>helpful                                 | 1.8%     | 9.3%           | 51.9%    | 37%               | Strongly<br>agree &<br>agree        | 88.9%           |
| 3               | Way of cataloguing<br>and arrangement of<br>books in the library is<br>helpful | 0.9%     | 6.5%           | 59.3%    | 33.3%             | Strongly<br>agree &<br>agree        | 92.6%           |
| 4               | Telugu & English<br>Newspapers are<br>available in the<br>library              | 29.6%    | 0.1%           | 44.4%    | 25.9%             | Strongly<br>agree &<br>agree        | 70.3%           |
| 5               | Technical journals<br>are available and are<br>useful                          | 11.1%    | 11.1%          | 48.1%    | 29.6%             | Strongly<br>agree &<br>agree        | 77.7%           |
| 6               | Toilets/washrooms<br>are hygienic and<br>properly maintained                   | 18.5%    | 0.1%           | 48.1%    | 33.3%             | Strongly<br>agree &<br>agree        | 81.4%           |
| 7               | Classrooms are<br>clean and well<br>maintained                                 | 11.1%    | 3.7%           | 33.3%    | 51.9%             | Strongly<br>agree &<br>agree        | 85.2%           |
| 8               | Availability of clean<br>drinking water in<br>college                          | 7.4%     | 0.1%           | 44.4%    | 48.1%             | Strongly<br>agree &<br>agree        | 92.5%           |

#### Graphical Analysis of Student's Feedback for Infrastructure